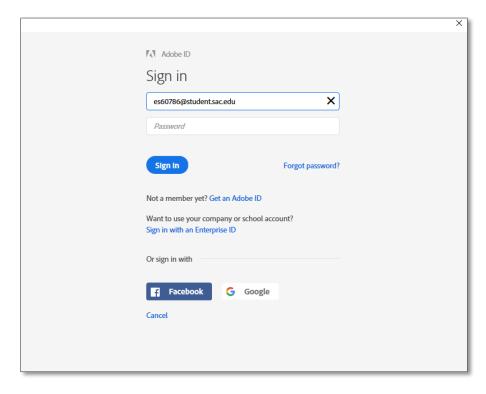

#### Step 3:

Sign in to the Adobe Sign in screen. Sign in using your student e-mail address. Your student e-mail address is your WebAdvisorID@Student.SAC.edu or WebAdvisorID@Student.Sccollege.edu. You do not need to enter your password on this screen.