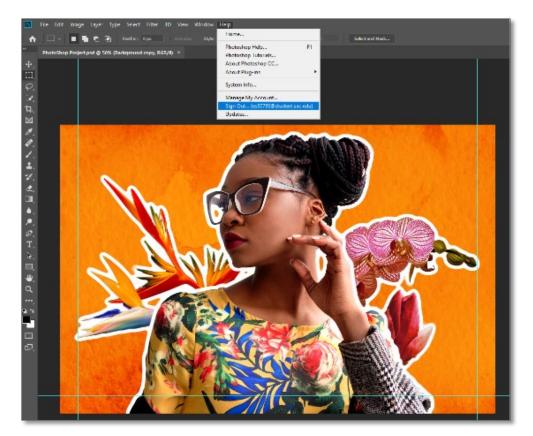

o Access An Adobe Creative Cloud File From a Student Station Using a Webadvisor User Id

A "Webadvisor Student Computer": A computer you need to login to using your WebAdvisor id to start working on it. Then you will need to login using your email on the Adobe prompt to fully authenticate to the Adobe cloud.

#### **DIRECTIONS:**

Step 1:

Locate a file on the computer.



Step 2: Wait for the file to load.



#### Step 3:

Sign in to the Adobe Sign in screen. Sign in using your student e-mail address. Your student e-mail address is your WebAdvisorID@Student.SAC.edu or WebAdvisorID@Student.Sccollege.edu. You do not need to enter your password on this screen.



#### Step 4:

Your file is now ready to be used.



### Step 5

When ready to sign out, access the Help menu and click sign out.



#### Step 6:

You will be prompted to sign out from every Adobe application. Please verify you have saved your work before clicking sign out.

|                                                                                                                                                                                                                                                                      | × |
|----------------------------------------------------------------------------------------------------------------------------------------------------------------------------------------------------------------------------------------------------------------------|---|
| Adobe