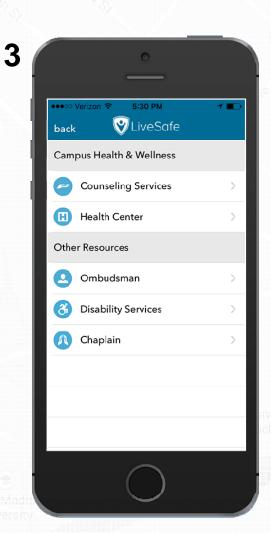

's Hands.





# Safety. In everyone's hands.

Report Tips - Share safety info with campus safety and — designated departments

Safety Map – See nearby "safe places" and campus buildings



**Campus Resources** 

 Access emergency procedures and other safety content

Emergency Options – Have quick access to emergency help, utilizing location data for faster response

GoSafe – Look out for friends as they walk home and request an safety escorts from your campus SafeRide/escort program



# Core platform functionality: A pp and dashboard





The mobile app - share info and get help



The Command Dashboard – immediate information

Bridgeforth Stadium

James Madison University



# **Reporting Tips**









### **Emergency Options**









#### SafeWalk











#### Resources

2