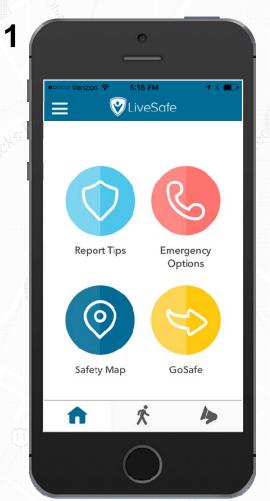

# Safety. In everyone's hands.

Report Tips - Share safety info with campus safety and — designated departments

Safety Map – See nearby "safe places" and campus buildings

**Campus Resources** 

 Access emergency procedures and other safety content

Emergency Options – Have quick access to emergency help, utilizing location data for faster response

GoSafe – Look out for friends as they walk home and request an safety escorts from your campus SafeRide/escort program