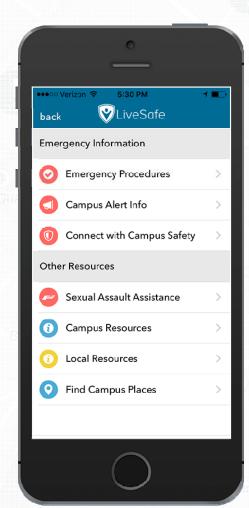

ne's Hands.





# Safety. In everyone's hands.

Report Tips - Share safety info with campus safety and — designated departments

Safety Map – See nearby "safe places" and campus buildings



**Campus Resources** 

 Access emergency procedures and other safety content

Emergency Options – Have quick access to emergency help, utilizing location data for faster response

GoSafe – Look out for friends as they walk home and request an safety escorts from your campus SafeRide/escort program



# Core platform functionality: A pp and dashboard





The mobile app - share info and get help



The Command Dashboard – immediate information

Bridgeforth Stadium

James Madison University



# **Reporting Tips**









### **Emergency Options**









#### SafeWalk











#### Resources

2