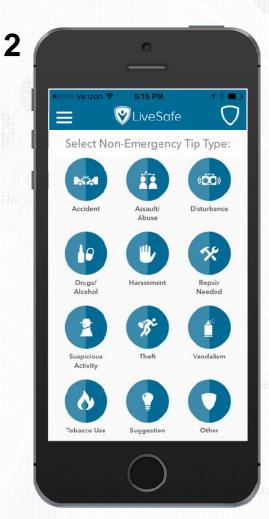

Safety. In Everyone's Hands.





# Safety. In everyone's hands.

Report Tips - Share safety info with campus safety and — designated departments

Safety Map – See nearby "safe places" and campus buildings



**Campus Resources** 

 Access emergency procedures and other safety content

Emergency Options – Have quick access to emergency help, utilizing location data for faster response

GoSafe – Look out for friends as they walk home and request an safety escorts from your campus SafeRide/escort program



# Core platform functionality: A pp and dashboard





The mobile app - share info and get help



The Command Dashboard – immediate information

Bridgeforth Stadium

James Madison University



# **Reporting Tips**









### **Emergency Options**









#### SafeWalk











#### Resources

2