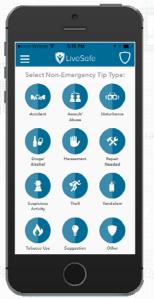

Safety. In Everyone's Hands.





# Safety. In everyone's hands.

Report Tips - Share safety info with campus safety and — designated departments

Safety Map – See nearby "safe places" and campus buildings



**Campus Resources** 

 Access emergency procedures and other safety content

Emergency Options – Have quick access to emergency help, utilizing location data for faster response

GoSafe – Look out for friends as they walk home and request an safety escorts from your campus SafeRide/escort program



# Core platform functionality: A pp and dashboard





The mobile app - share info and get help



The Command Dashboard – immediate information

Bridgeforth Stadium

James Madison University



# **Reporting Tips**









### **Emergency Options**









#### SafeWalk











#### Resources

2