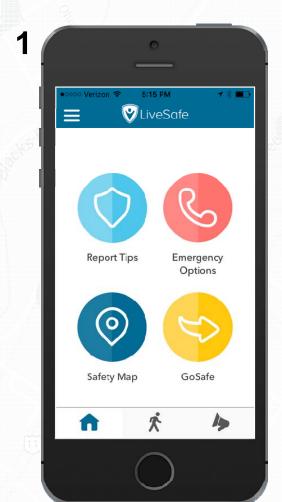

# Safety. In everyone's hands.

Report Tips - Share safety info with campus safety and — designated departments

Safety Map – See nearby "safe places" and campus buildings

**Campus Resources** 

 Access emergency procedures and other safety content

Emergency Options – Have quick access to emergency help, utilizing location data for faster response

GoSafe – Look out for friends as they walk home and request an safety escorts from your campus SafeRide/escort program