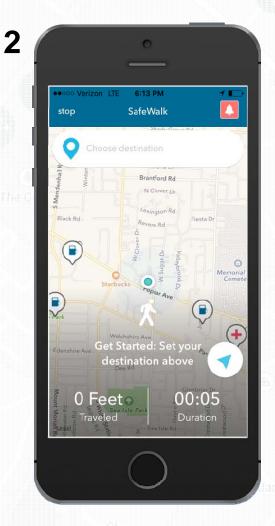

Safety. In Everyone's Hands.





# Safety. In everyone's hands.

Report Tips - Share safety info with campus safety and — designated departments

Safety Map – See nearby "safe places" and campus buildings



**Campus Resources** 

 Access emergency procedures and other safety content

Emergency Options – Have quick access to emergency help, utilizing location data for faster response

GoSafe – Look out for friends as they walk home and request an safety escorts from your campus SafeRide/escort program



# Core platform functionality: A pp and dashboard





The mobile app - share info and get help



The Command Dashboard – immediate information

Bridgeforth Stadium

James Madison University



# **Reporting Tips**









### **Emergency Options**









#### SafeWalk











#### Resources

2