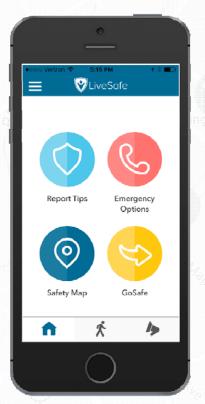

# Safety. In everyone's hands.

Report Tips - Share safety info with campus safety and — designated departments

Safety Map – See nearby "safe places" and campus buildings

**Campus Resources** 

 Access emergency procedures and other safety content

Emergency Options – Have quick access to emergency help, utilizing location data for faster response

GoSafe – Look out for friends as they walk home and request an safety escorts from your campus SafeRide/escort program