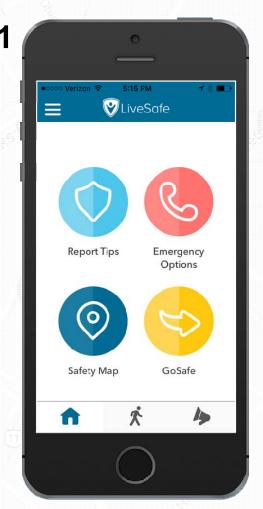

# Safety. In everyone's hands.

Report Tips - Share safety info with campus safety and — designated departments

Safety Map – See nearby "safe places" and campus buildings

**Campus Resources** 

 Access emergency procedures and other safety content

Emergency Options – Have quick access to emergency help, utilizing location data for faster response

GoSafe – Look out for friends as they walk home and request an safety escorts from your campus SafeRide/escort program