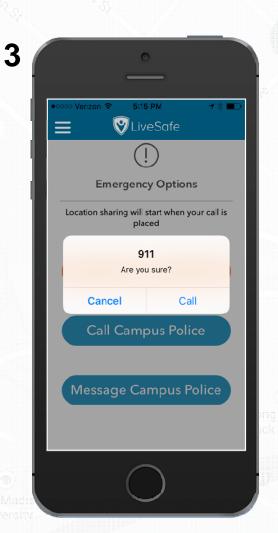

Safety. In Everyone's Hands.





# Safety. In everyone's hands.

Report Tips - Share safety info with campus safety and — designated departments

Safety Map – See nearby "safe places" and campus buildings



**Campus Resources** 

 Access emergency procedures and other safety content

Emergency Options – Have quick access to emergency help, utilizing location data for faster response

GoSafe – Look out for friends as they walk home and request an safety escorts from your campus SafeRide/escort program



# Core platform functionality: A pp and dashboard





The mobile app - share info and get help



The Command Dashboard – immediate information

Bridgeforth Stadium

James Madison University



# **Reporting Tips**









### **Emergency Options**









#### SafeWalk











#### Resources

2