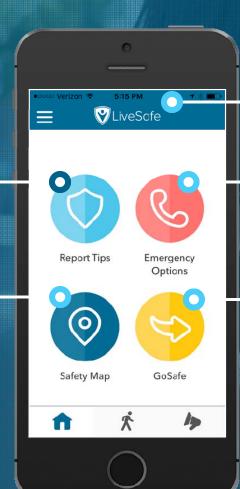

# Safety. In everyone's hands.

Report Tips - Share safety info with campus safety and — designated departments

Safety Map – See nearby "safe places" and campus buildings

**Campus Resources** 

 Access emergency procedures and other safety content

Emergency Options – Have quick access to emergency help, utilizing location data for faster response

GoSafe – Look out for friends as they walk home and request an safety escorts from your campus SafeRide/escort program