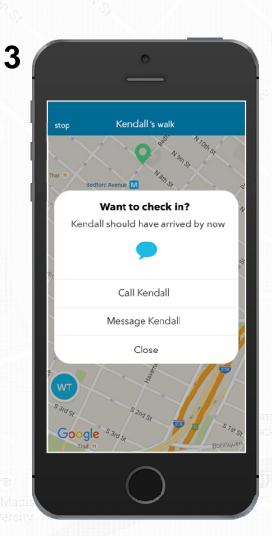

Safety. In Everyone's Hands.





# Safety. In everyone's hands.

Report Tips - Share safety info with campus safety and — designated departments

Safety Map – See nearby "safe places" and campus buildings



**Campus Resources** 

 Access emergency procedures and other safety content

Emergency Options – Have quick access to emergency help, utilizing location data for faster response

GoSafe – Look out for friends as they walk home and request an safety escorts from your campus SafeRide/escort program



# Core platform functionality: A pp and dashboard





The mobile app - share info and get help



The Command Dashboard – immediate information

Bridgeforth Stadium

James Madison University



# **Reporting Tips**









### **Emergency Options**









#### SafeWalk











#### Resources

2