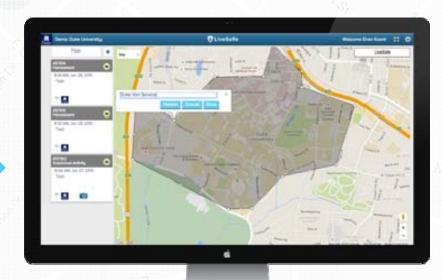

# Core platform functionality: A pp and dashboard

The mobile app - share info and get help

The Command Dashboard – immediate information

Bridgeforth Stadium

James Madison University