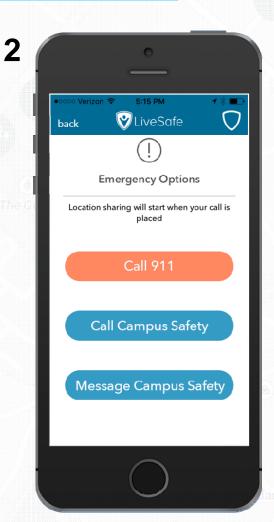

Emergency Options – Have quick access to emergency help, utilizing location data for faster response

GoSafe – Look out for friends as they walk home and request an safety escorts from your campus SafeRide/escort program

### **Emergency Options**