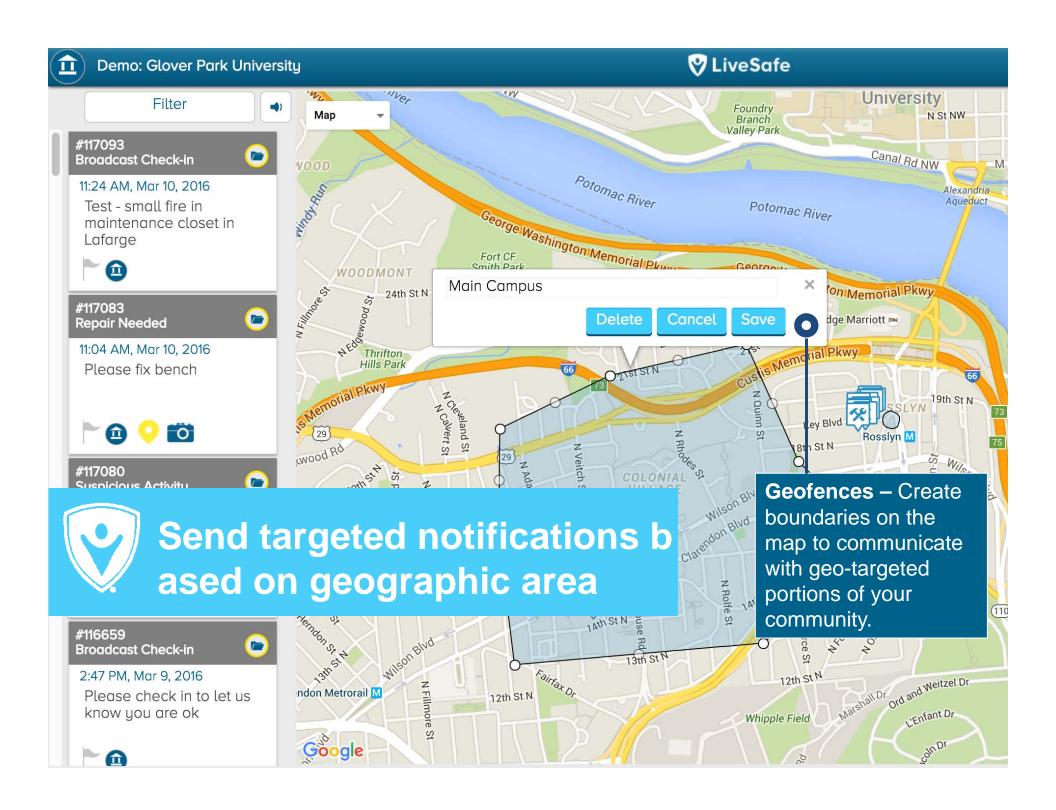

# Core platform functionality: A pp and dashboard

The mobile app - share info and get help

The Command Dashboard – immediate information

Bridgeforth Stadium

James Madison University