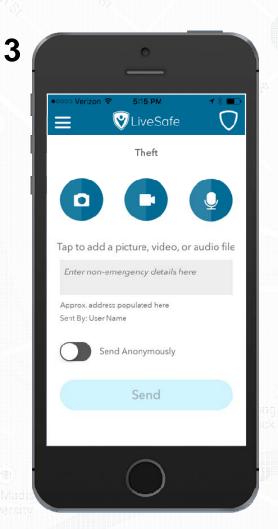

Safety. In Everyone's Hands.





# Safety. In everyone's hands.

Report Tips - Share safety info with campus safety and — designated departments

Safety Map – See nearby "safe places" and campus buildings



**Campus Resources** 

 Access emergency procedures and other safety content

Emergency Options – Have quick access to emergency help, utilizing location data for faster response

GoSafe – Look out for friends as they walk home and request an safety escorts from your campus SafeRide/escort program



# Core platform functionality: A pp and dashboard





The mobile app - share info and get help



The Command Dashboard – immediate information

Bridgeforth Stadium

James Madison University



# **Reporting Tips**









### **Emergency Options**









#### SafeWalk











#### Resources

2