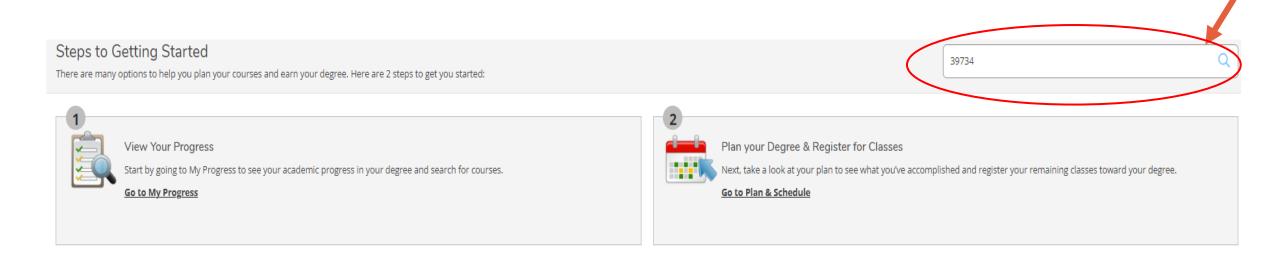

# 3. On the search bar, type in section number "**39734**". Then click on 'Magnifier' symbol.