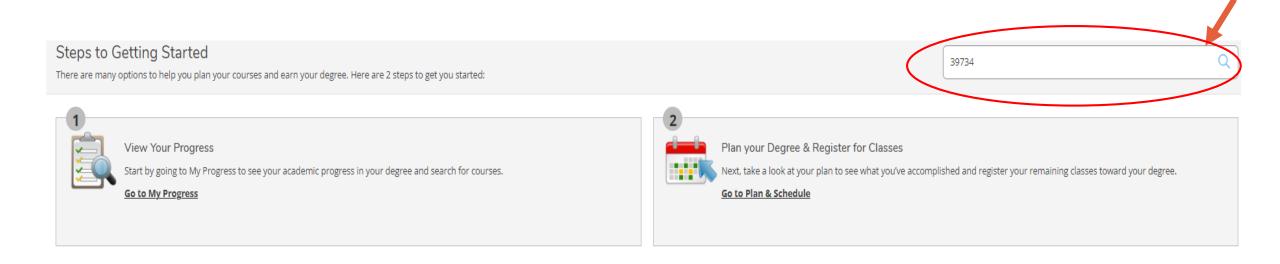

# 3. On the search bar, type in section number "**39734**". Then click on 'Magnifier' symbol.