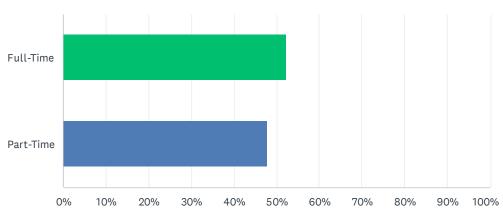

## Q2 What is your employment status?

| ANSWER CHOICES | RESPONSES |     |
|----------------|-----------|-----|
| Full-Time      | 52.23%    | 152 |
| Part-Time      | 47.77%    | 139 |
| TOTAL          |           | 291 |