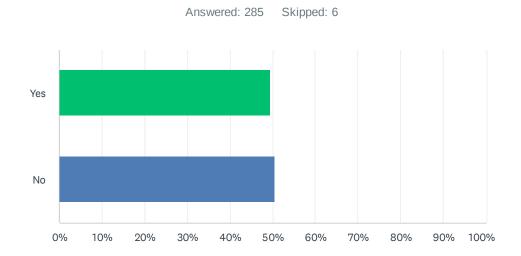

## Q4 If no vaccine mandate is in place by Spring 2022, would you opt out of in-person teaching?

| ANSWER CHOICES | RESPONSES |     |
|----------------|-----------|-----|
| Yes            | 49.47%    | 141 |
| No             | 50.53%    | 144 |
| TOTAL          |           | 285 |