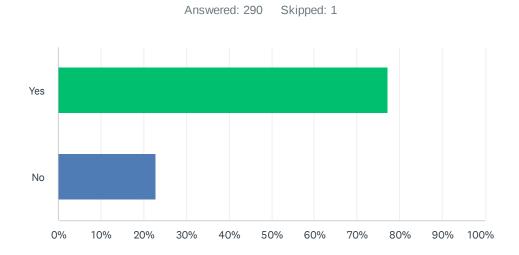

## Q3 Do you support mandating COVID-19 vaccines for students?

| ANSWER CHOICES | RESPONSES |     |
|----------------|-----------|-----|
| Yes            | 77.24%    | 224 |
| No             | 22.76%    | 66  |
| TOTAL          |           | 290 |