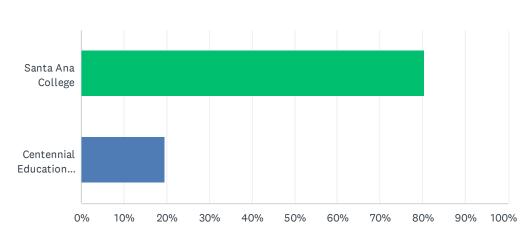

## Q1 What is your work site?

| ANSWER CHOICES              | RESPONSES |     |
|-----------------------------|-----------|-----|
| Santa Ana College           | 80.41%    | 234 |
| Centennial Education Center | 19.59%    | 57  |
| TOTAL                       | 2         | 291 |