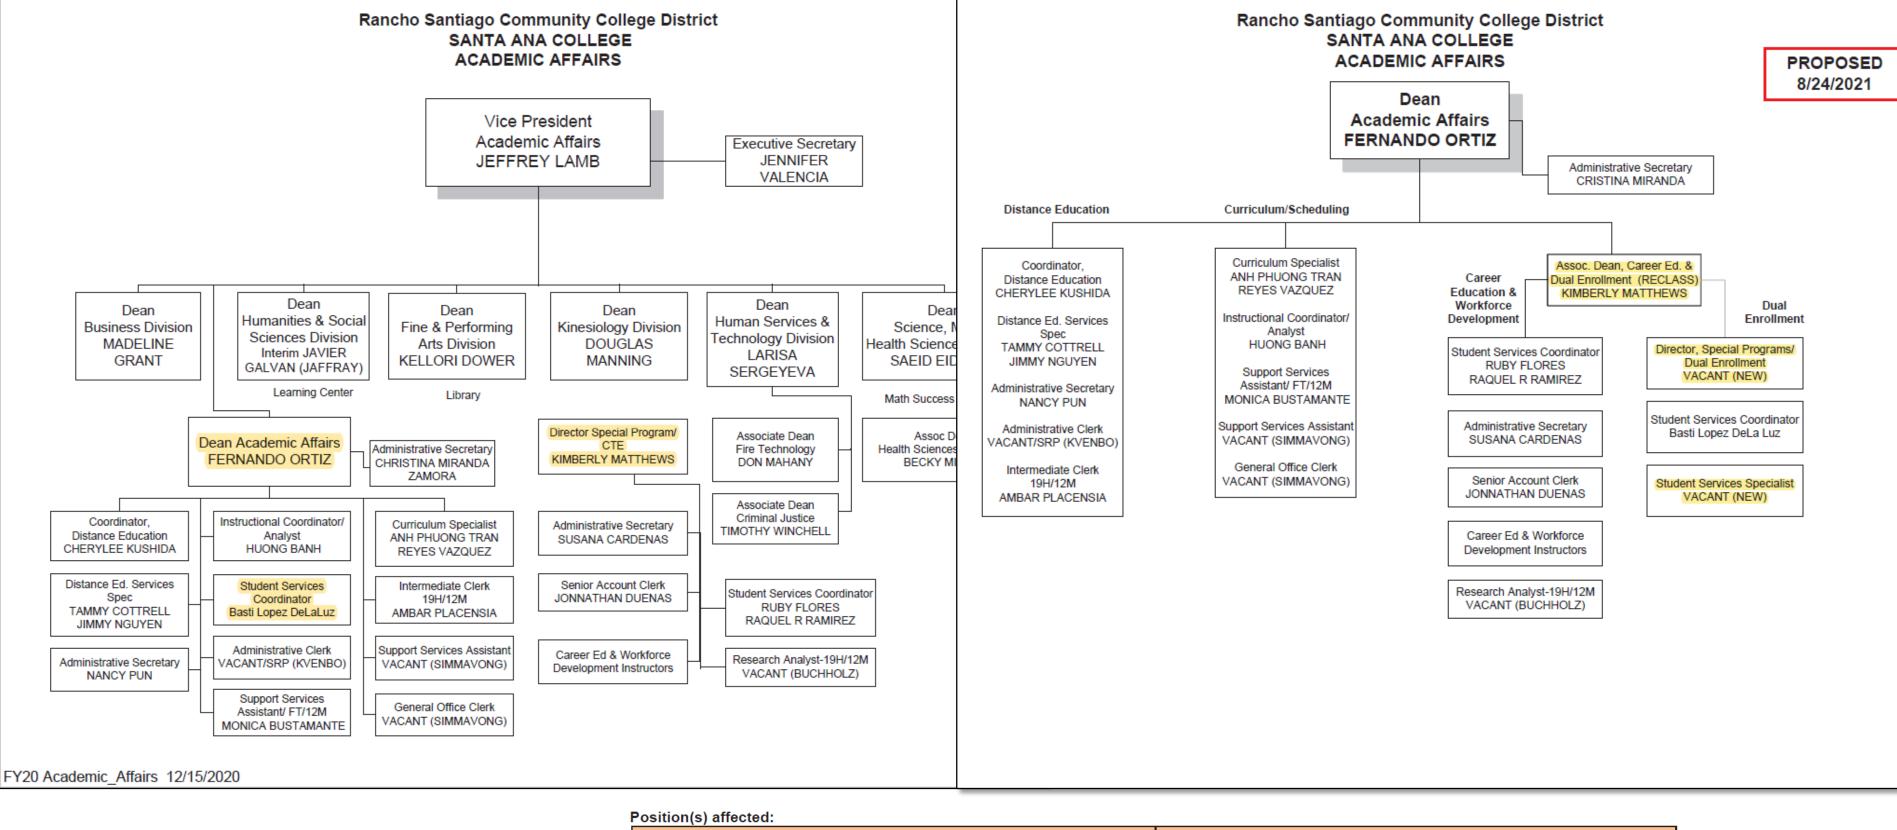

Phase One (CEWD, Dual Enrollment, Distance Ed) – in progress Aug/Sept 2021

| CURRENT POSITION                                                                                                     | PROPOSED POSITION                                        |  |  |  |  |  |  |  |
|----------------------------------------------------------------------------------------------------------------------|----------------------------------------------------------|--|--|--|--|--|--|--|
| Director Special Programs CTE \$183,705                                                                              | Assoc. Dean Career Ed. & Dual Enroll (RECLASS) \$198,465 |  |  |  |  |  |  |  |
|                                                                                                                      | Dir. of Special Programs/Dual Enrollment (NEW) \$172,547 |  |  |  |  |  |  |  |
|                                                                                                                      | Student Services Specialist 1.0FTE (NEW) \$99,193        |  |  |  |  |  |  |  |
|                                                                                                                      |                                                          |  |  |  |  |  |  |  |
| Current annual salary/benefits cost \$\frac{183,705}{205} Proposed annual salary/benefits cost \$\frac{470,205}{205} |                                                          |  |  |  |  |  |  |  |
| Specify budget impact – include exact amounts or the best available estimate and the source of funding:              |                                                          |  |  |  |  |  |  |  |
| GENERAL FUNDS ✓                                                                                                      | RESTRICTED FUNDS                                         |  |  |  |  |  |  |  |
| Source of funding (account numbers): Perkins \$198,465/General \$2                                                   | 71,740                                                   |  |  |  |  |  |  |  |

(Attach necessary budget change forms)

PROPOSED 9/10/2021

Phase One (CEWD, Dual Enrollment, Distance Ed) – in progress Aug/Sept 2021

Position(s) affected:

| CURRENT POSITION | PROPOSED POSITION                                                |  |  |  |  |  |  |
|------------------|------------------------------------------------------------------|--|--|--|--|--|--|
|                  | Instructional Designer PT (NEW, CSEA approved) \$45,235.66       |  |  |  |  |  |  |
|                  | Student Support Services Program Specialist FT (NEW) \$81,419.33 |  |  |  |  |  |  |
|                  |                                                                  |  |  |  |  |  |  |
|                  |                                                                  |  |  |  |  |  |  |

Current annual salary/benefits cost \$\_\_

Proposed annual salary/benefits cost \$ 203,654.61

Specify budget impact – include exact amounts or the best available estimate and the source of funding:

GENERAL FUNDS ✓

RESTRICTED FUNDS ✓

 $\checkmark$ 

Source of funding (account numbers): ID-11-0000-619000-15054-2130(\$45,235.66)

SSSPS - 11-0000-619000-15054-2130 (\$81,419.33)

Phase Two (Ed Media, Quick Copy, Media Sys) – Shifts out of AA in progress Sept 2021