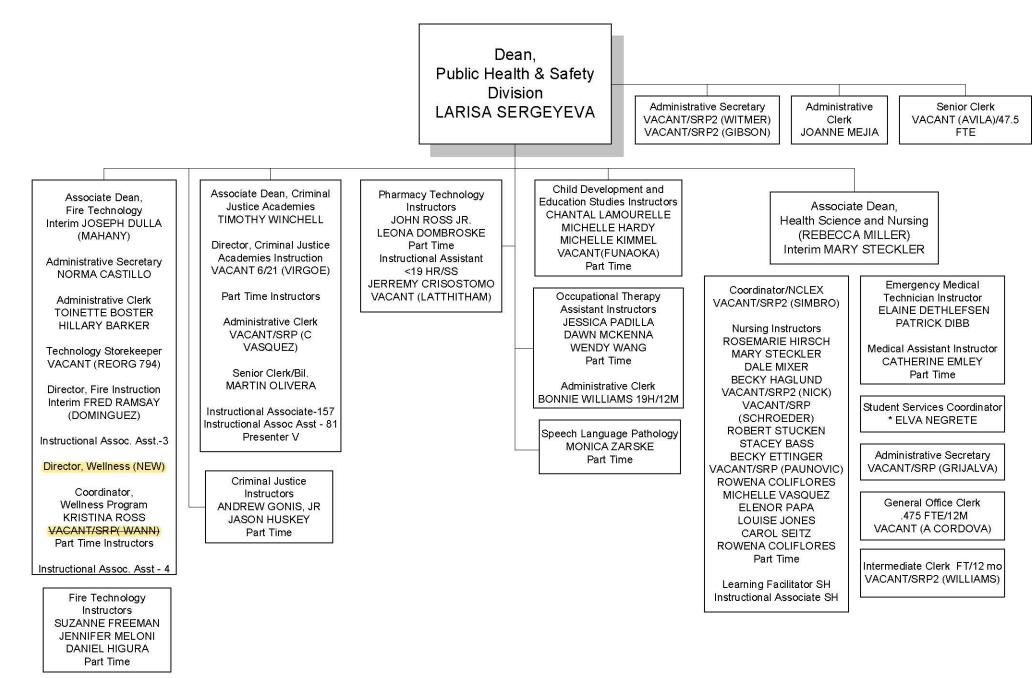

## Rancho Santiago Community College District SANTA ANA COLLEGE ACADEMIC AFFAIRS PUBLIC HEALTH & SAFETY DIVISION

PROPOSED 6/10/2021

Phase Four (Library & Center Consolidation) – In Discussions/Coming Soon