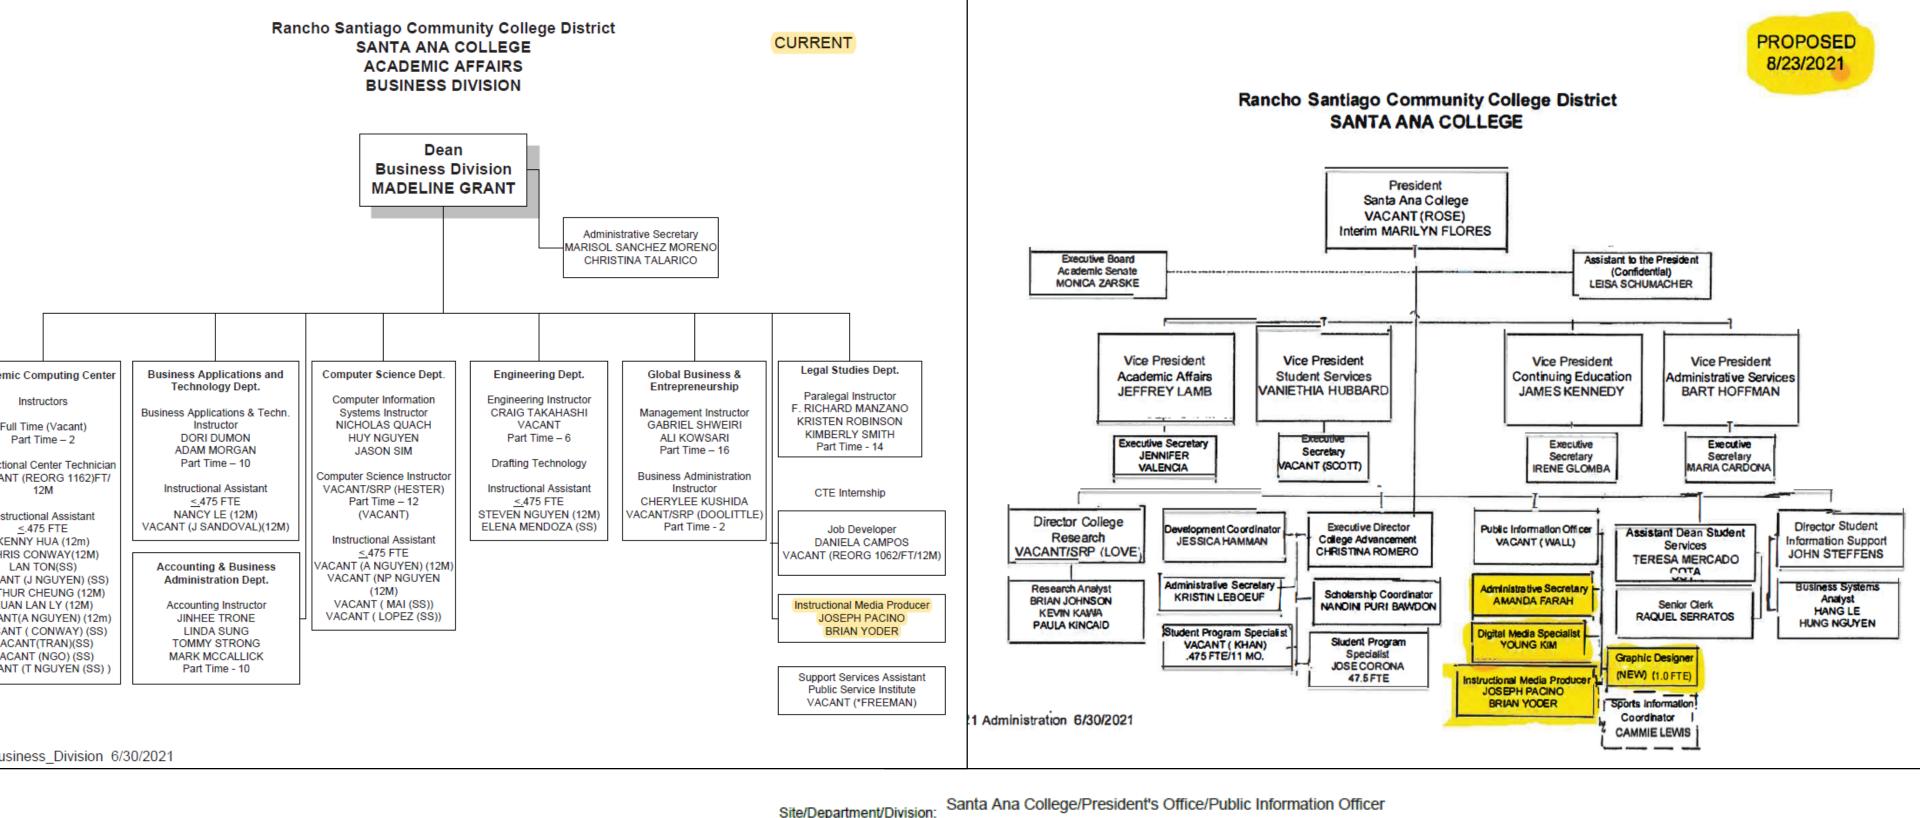

| Manager/Supervisor: Dr. Marilyn Flor                                                                                                                                                                                                                                                                                                                                                                                                                                                                                                                                                                                                                                                                                                                                                                                                                                                                                                                                                                                                                                                                                                                                                                                                                                                                                                                                                                                                                                                                                                                                                                                                                                                                                                                                                                                                                                                                                                                                                                                                                                                                                      | es                                |                                                              |  |  |  |  |  |  |
|---------------------------------------------------------------------------------------------------------------------------------------------------------------------------------------------------------------------------------------------------------------------------------------------------------------------------------------------------------------------------------------------------------------------------------------------------------------------------------------------------------------------------------------------------------------------------------------------------------------------------------------------------------------------------------------------------------------------------------------------------------------------------------------------------------------------------------------------------------------------------------------------------------------------------------------------------------------------------------------------------------------------------------------------------------------------------------------------------------------------------------------------------------------------------------------------------------------------------------------------------------------------------------------------------------------------------------------------------------------------------------------------------------------------------------------------------------------------------------------------------------------------------------------------------------------------------------------------------------------------------------------------------------------------------------------------------------------------------------------------------------------------------------------------------------------------------------------------------------------------------------------------------------------------------------------------------------------------------------------------------------------------------------------------------------------------------------------------------------------------------|-----------------------------------|--------------------------------------------------------------|--|--|--|--|--|--|
| Position(s) affected:                                                                                                                                                                                                                                                                                                                                                                                                                                                                                                                                                                                                                                                                                                                                                                                                                                                                                                                                                                                                                                                                                                                                                                                                                                                                                                                                                                                                                                                                                                                                                                                                                                                                                                                                                                                                                                                                                                                                                                                                                                                                                                     |                                   |                                                              |  |  |  |  |  |  |
| CURRENT                                                                                                                                                                                                                                                                                                                                                                                                                                                                                                                                                                                                                                                                                                                                                                                                                                                                                                                                                                                                                                                                                                                                                                                                                                                                                                                                                                                                                                                                                                                                                                                                                                                                                                                                                                                                                                                                                                                                                                                                                                                                                                                   | POSITION                          | PROPOSED POSITION                                            |  |  |  |  |  |  |
| Change in reporting lines (no cost)                                                                                                                                                                                                                                                                                                                                                                                                                                                                                                                                                                                                                                                                                                                                                                                                                                                                                                                                                                                                                                                                                                                                                                                                                                                                                                                                                                                                                                                                                                                                                                                                                                                                                                                                                                                                                                                                                                                                                                                                                                                                                       | Admin. Secretary (Public Affairs) | Admin. Secretary to report to PIO directly                   |  |  |  |  |  |  |
| Change in reporting lines (no cost)                                                                                                                                                                                                                                                                                                                                                                                                                                                                                                                                                                                                                                                                                                                                                                                                                                                                                                                                                                                                                                                                                                                                                                                                                                                                                                                                                                                                                                                                                                                                                                                                                                                                                                                                                                                                                                                                                                                                                                                                                                                                                       | Digital Media Specialist (SIS)    | Digitial Media Specialist to report to PIO directly          |  |  |  |  |  |  |
| Change in reporting lines (no cost)                                                                                                                                                                                                                                                                                                                                                                                                                                                                                                                                                                                                                                                                                                                                                                                                                                                                                                                                                                                                                                                                                                                                                                                                                                                                                                                                                                                                                                                                                                                                                                                                                                                                                                                                                                                                                                                                                                                                                                                                                                                                                       | Instr.Media Producer (Bus.Div.)   | Instructional Media Producer to report to PIO directly       |  |  |  |  |  |  |
| N/A                                                                                                                                                                                                                                                                                                                                                                                                                                                                                                                                                                                                                                                                                                                                                                                                                                                                                                                                                                                                                                                                                                                                                                                                                                                                                                                                                                                                                                                                                                                                                                                                                                                                                                                                                                                                                                                                                                                                                                                                                                                                                                                       |                                   | NEW Graphic Designer to report to SAC PIO directly (1.0 FTE) |  |  |  |  |  |  |
| Current annual salary/benefits cost \$\frac{N/A}{Specify budget impact - include exact amounts or the best available estimate and the source of funding:    GENERAL FUNDS   RESTRICTED FUNDS   RESTRIC |                                   |                                                              |  |  |  |  |  |  |
| Source of funding (account numbers): _                                                                                                                                                                                                                                                                                                                                                                                                                                                                                                                                                                                                                                                                                                                                                                                                                                                                                                                                                                                                                                                                                                                                                                                                                                                                                                                                                                                                                                                                                                                                                                                                                                                                                                                                                                                                                                                                                                                                                                                                                                                                                    | 11-0000-671000-11500-2130 (Attach | necessary budget change forms)                               |  |  |  |  |  |  |