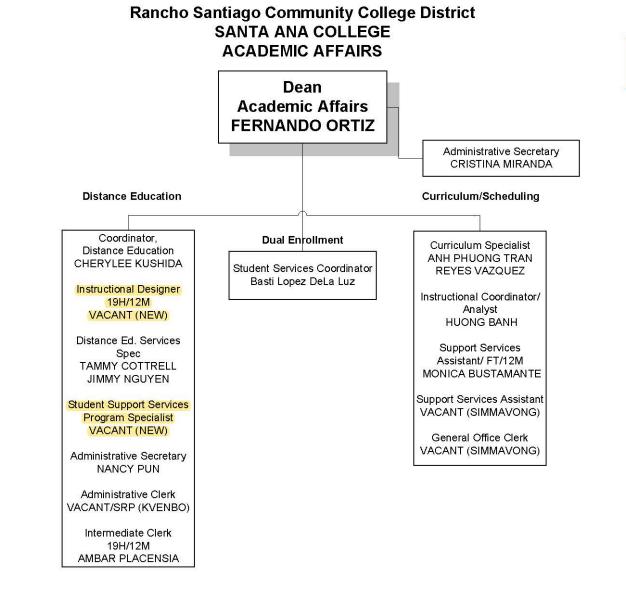

Phase One (CEWD, Dual Enrollment, Distance Ed) – in progress Aug/Sept 2021

| CURRENT POSITION                                                                                                     | PROPOSED POSITION                                        |  |  |  |  |  |  |  |
|----------------------------------------------------------------------------------------------------------------------|----------------------------------------------------------|--|--|--|--|--|--|--|
| Director Special Programs CTE \$183,705                                                                              | Assoc. Dean Career Ed. & Dual Enroll (RECLASS) \$198,465 |  |  |  |  |  |  |  |
|                                                                                                                      | Dir. of Special Programs/Dual Enrollment (NEW) \$172,547 |  |  |  |  |  |  |  |
|                                                                                                                      | Student Services Specialist 1.0FTE (NEW) \$99,193        |  |  |  |  |  |  |  |
|                                                                                                                      |                                                          |  |  |  |  |  |  |  |
| Current annual salary/benefits cost \$\frac{183,705}{205} Proposed annual salary/benefits cost \$\frac{470,205}{205} |                                                          |  |  |  |  |  |  |  |
| Specify budget impact – include exact amounts or the best available estimate and the source of funding:              |                                                          |  |  |  |  |  |  |  |
| GENERAL FUNDS ✓                                                                                                      | RESTRICTED FUNDS                                         |  |  |  |  |  |  |  |
| Source of funding (account numbers): Perkins \$198,465/General \$2                                                   | 71,740                                                   |  |  |  |  |  |  |  |

(Attach necessary budget change forms)

PROPOSED 9/10/2021

Phase One (CEWD, Dual Enrollment, Distance Ed) – in progress Aug/Sept 2021

Position(s) affected:

| CURRENT POSITION | PROPOSED POSITION                                                |  |  |  |  |  |  |
|------------------|------------------------------------------------------------------|--|--|--|--|--|--|
|                  | Instructional Designer PT (NEW, CSEA approved) \$45,235.66       |  |  |  |  |  |  |
|                  | Student Support Services Program Specialist FT (NEW) \$81,419.33 |  |  |  |  |  |  |
|                  |                                                                  |  |  |  |  |  |  |
|                  |                                                                  |  |  |  |  |  |  |